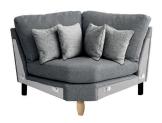

## **3338 COSENZA CURVED CORNER**

A large corner unit for the Cosenza sectional collection, this unit sits with any of the combinations in this range.

In-house design

COUNTRY OF ORIGIN

Poland

PRODUCT DIMENSIONS

Width: 106cm Depth: 110cm Height: 90cm

UNPACKED WEIGHT

35kg

**ASSEMBLY**Fully assembled