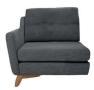

## 3336 COSENZA SMALL UNIT LHF

A single seat left hand facing component for a Cosenza corner unit.

## **TECHNICAL SPECIFICATIONS**

CONSTRUCTION Solid Oak Feet

FINISHES AVAILABLE Clear Matt

FABRIC COLLECTION Edit Collection

DESIGNED BY In-house design

COUNTRY OF ORIGIN Poland PRODUCT DIMENSIONS Width: 106cm Depth: 100cm Height: 90cm