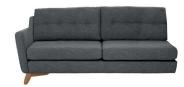

## 3332 COSENZA LARGE UNIT LHF

A large two or three seater left hand facing component for a Cosenza corner unit.

## **TECHNICAL SPECIFICATIONS**

CONSTRUCTION Solid Oak Feet

FINISHES AVAILABLE Clear Matt

FABRIC COLLECTION Edit Collection

DESIGNED BY In-house design

COUNTRY OF ORIGIN Poland PRODUCT DIMENSIONS Width: 197cm Depth: 100cm Height: 90cm