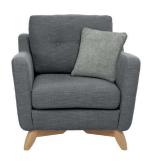

## 3330 COSENZA ARMCHAIR

A stylish upholstery collection with retro undertones, deep buttoning in the back cushions creates design appeal and comfort. Cushions are reversible for even wear and comfort. The Cosenza chair as with the rest of the ercol upholstery collection incorporates show wood oak legs in the under frame.