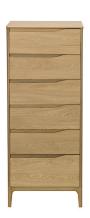

## 3285 RIMINI 6 DRAWER TALL CHEST

Practical in design yet offering plentiful storage space, the Rimini 6 drawer chest features a deep drawer at the base with five equal drawers above. Made from light oak it is a contemporary elegant piece with sculpted cutaway drawer pull for easy handling when opening and shutting.