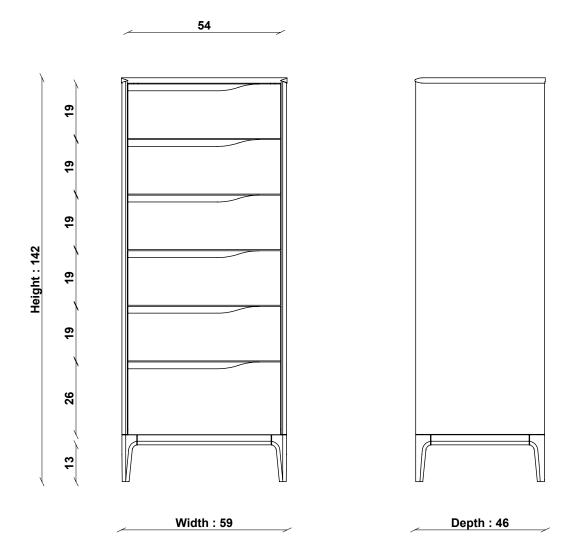

China & Turkey

PRODUCT DIMENSIONS

Width: 59cm Depth: 46cm Height: 142cm

UNPACKED WEIGHT

52kg

ASSEMBLY

Fully assembled

PACKAGED DIMENSIONS

51cm (H) x 63.5cm (W) x 149.5cm (L). 58kg

TECHNICAL DRAWING - All dimensions in CM