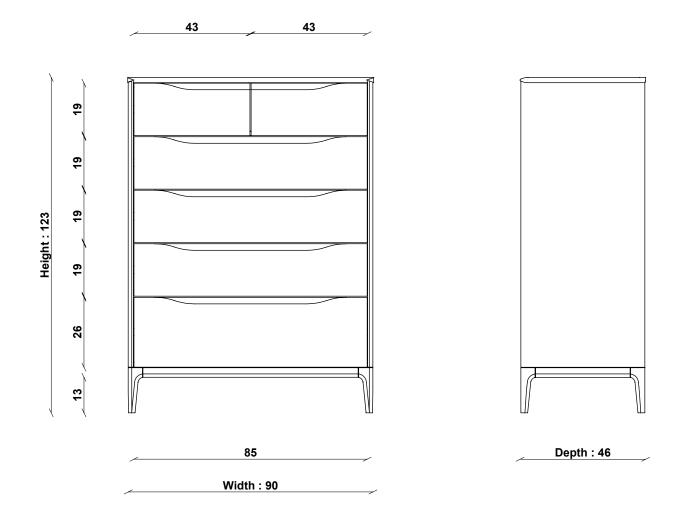

## **TECHNICAL SPECIFICATIONS**

CONSTRUCTION Oak, Oak Veneers

FINISHES AVAILABLE Clear Matt

DESIGNED BY In-house design

COUNTRY OF ORIGIN China & Turkey

ercol

PRODUCT DIMENSIONS Width: 90cm Depth: 46cm Height: 123cm

## 3284 RIMINI 6 DRAWER TALL WIDE CHEST

TECHNICAL DRAWING - All dimensions in CM