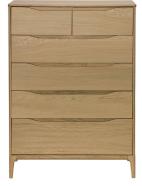

## 3284 RIMINI 6 DRAWER TALL WIDE CHEST

The Rimini 6 drawer tall wide chest in light oak is well proportioned for the compact bedroom and offers plentiful and versatile storage. With a deep base drawer, three equal wide drawers and two smaller drawers at the top, this is a practical and handsome piece for a contemporary bedroom.