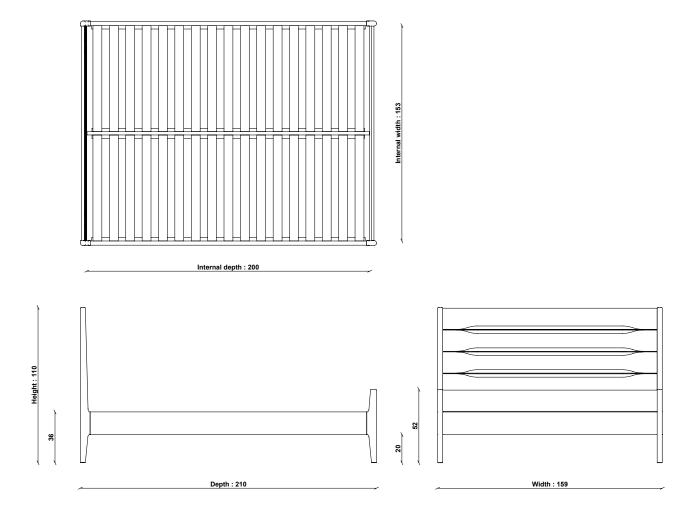

China & Turkey

PRODUCT DIMENSIONS

Width: 159cm Depth: 210cm Height: 110cm

**UNPACKED WEIGHT** 

56kg

ASSEMBLY

Assembly required

167cm (H) x 117cm (W) x 12.5cm (L). 26kg 167cm (H) x 59cm (W) x 12.5cm (L). 13kg

PACKAGED DIMENSIONS

208.5cm (H) x 23cm (W) x 20.5cm (L). 21kg 79.5cm (H) x 43cm (W) x 10cm (L). 9kg **CLEARANCE UNDER** 

20cm

## **3281 RIMINI KINGSIZE BED**

 $\textbf{TECHNICAL DRAWING -} \ \textbf{All dimensions in CM}$ 

ercol