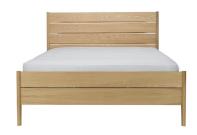

## **3281 RIMINI KINGSIZE BED**

This smooth contemporary understated chamfered planked headboard in pale oak is a signature feature of the Rimini kingsize bed. Setting the tone for this good-looking collection, the flowing lines within smooth wood provide a visual focus to the piece. The chamfered, sculpted planks of the headboard are reflected in the single plank at the base of the bed supported by softly turned legs.