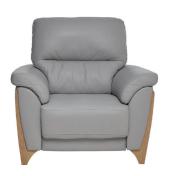

## **3270S ENNA ARMCHAIR**

The Enna armchair is a very comfortable chair with a higher back, shorter seat depth and padded arms. The chair has elegant curved solid legs which encase the upholstery within, seat cushions are fixed and back cushions are zipped to the back at the top of the frame to keep their shape. The Enna is available in 2 grades of leather and a choice of fabrics from the Paloma Collection.