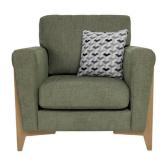

## **3125 MARINELLO CHAIR**

The Marinello armchair is a contemporary chair with elegant oak legs which frame the seat. Available in fabrics from the edit collection with one scatter a geometric print or velvet fabric.