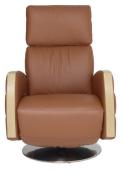

## **3123 NOTO RECLINER**

A contemporary style recliner, with a modern look focusing on tailored leather or fabric, combined with a timber element which has been incorporated into the design creating a clean, elegant silhouette. Designed with comfort and function in mind the Noto recliner has an integrated head and food rest for complete relaxation.

## **TECHNICAL SPECIFICATIONS**

**CONSTRUCTION** Solid Oak Arms, metal frame & base.

FINISHES AVAILABLE Clear Matt

FABRIC COLLECTION Paloma collection, Paloma Collection Leathers

DESIGNED BY In-house design