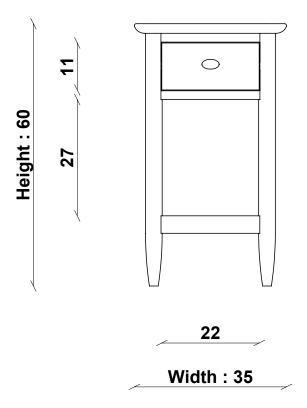

Width: 35cm Depth: 35cm Height: 60cm

**UNPACKED WEIGHT** 

8kg

ASSEMBLY

Fully assembled

PACKAGED DIMENSIONS

40cm (H) x 40cm (W) x 67.5cm (L). 10kg

## **2689 TERAMO COMPACT SIDE TABLE**

TECHNICAL DRAWING - All dimensions in CM

Depth: 35