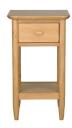

## **2689 TERAMO COMPACT SIDE TABLE**

The Teramo compact side table has a single drawer for storage, it features the signature tapered turned legs and curved overhanging surfaces of the Teramo range. Double chamfered edges on the oval drawer handles create a modern profile that are tactile to use. This compact side table has the flexibility to be used as a bedside table in smaller bedrooms or a lamp table in living spaces. The Teramo collection is finished in clear matt lacquer, providing protection whilst emphasising the natural beauty of the oak.