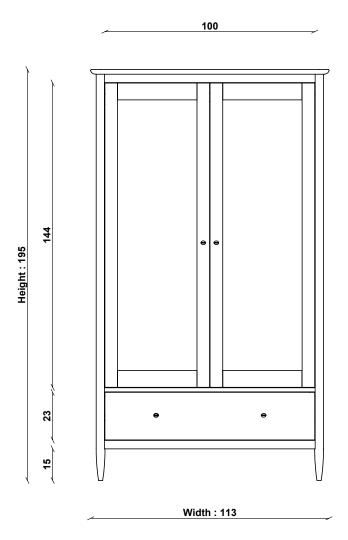

China & Turkey

PRODUCT DIMENSIONS

Width: 113cm Depth: 61cm Height: 195cm

**UNPACKED WEIGHT** 

92kg

ASSEMBLY

Assembly required

PACKAGED DIMENSIONS

## **2686 TERAMO 2 DOOR WARDROBE**

 $\textbf{TECHNICAL DRAWING -} \ \textbf{All dimensions in CM}$ 

ercol