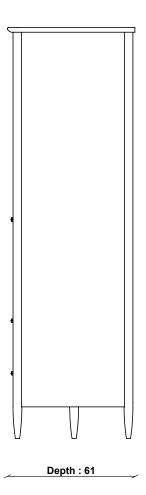

China & Turkey

PRODUCT DIMENSIONS

Width: 113cm Depth: 61cm Height: 195cm

**UNPACKED WEIGHT** 

92kg

ASSEMBLY

Assembly required

PACKAGED DIMENSIONS

## **2686 TERAMO 2 DOOR WARDROBE**

 $\textbf{TECHNICAL DRAWING -} \ \textbf{All dimensions in CM}$ 

ercol