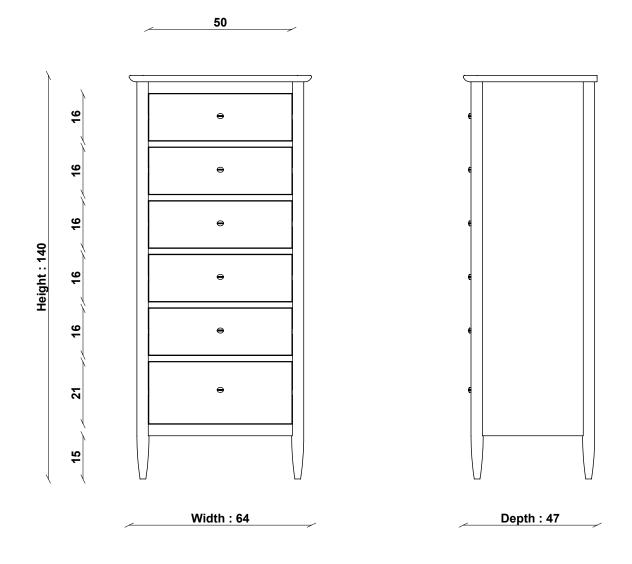

## **TECHNICAL SPECIFICATIONS**

**CONSTRUCTION** Solid Oak, Oak veneers, Birch.

FINISHES AVAILABLE Clear Matt

DESIGNED BY

COUNTRY OF ORIGIN China & Turkey

erco

PRODUCT DIMENSIONS Width: 64cm Depth: 47cm Height: 140cm

## 2685 TERAMO 6 DRAWER TALL CHEST

TECHNICAL DRAWING - All dimensions in CM