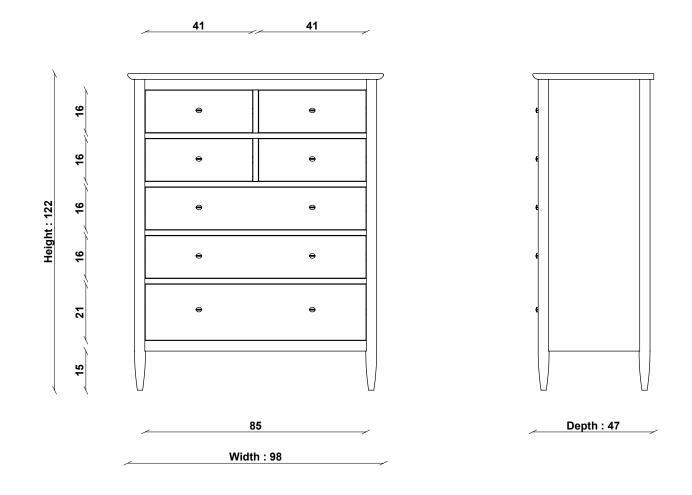

## **TECHNICAL SPECIFICATIONS**

**CONSTRUCTION** Solid Oak, Oak veneers, Birch.

FINISHES AVAILABLE Clear Matt

DESIGNED BY

COUNTRY OF ORIGIN China & Turkey

erco

PRODUCT DIMENSIONS Width: 98cm Depth: 47cm Height: 122cm

## 2684 TERAMO 7 DRAWER TALL WIDE CHEST

TECHNICAL DRAWING - All dimensions in CM