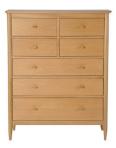

## 2684 TERAMO 7 DRAWER TALL WIDE CHEST

This seven drawer wide chest of drawers comprises the familiar tapered turned shapes in the legs and curved profiles on the top panel, as well as a shaker drawer layout, creating the simple signature feel. Offering three large storage drawers and four smaller storage drawers, this bedroom furniture provides ample space for storing folded clothes. The double chamfered edges on the traditional oval handles create a defined and modern profile and are wonderfully tactile. This oak furniture is finished in our clear matt lacquer, providing protection whilst at the same time showing the beauty of the timber. We recommend that you fix this chest of drawers to the wall to ensure stability - fixtures and fittings are provided.