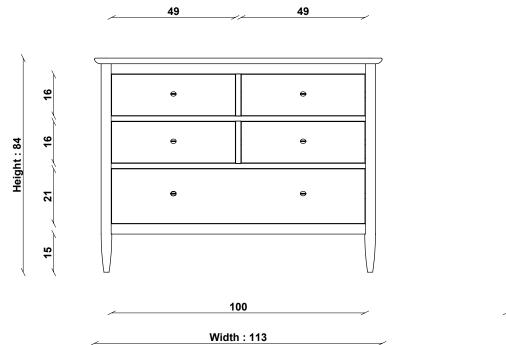

China & Turkey

PRODUCT DIMENSIONS

Width: 113cm Depth: 47cm Height: 84cm

**UNPACKED WEIGHT** 

52kg

ASSEMBLY

Fully assembled

PACKAGED DIMENSIONS

## **2683 TERAMO 5 DRAWER WIDE CHEST**

TECHNICAL DRAWING - All dimensions in CM

Depth : 47