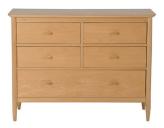

## **2683 TERAMO 5 DRAWER WIDE CHEST**

The timeless shaker style design of this five drawer chest of drawers can be easily incorporated into modern or more traditional dcor. This chest of drawers provides plenty of useful storage with its five deep drawers. The double chamfered edge on the traditional oval handles creates a defined and modern profile and is wonderfully tactile. Tapered turned shapes in the legs and fluid curved corners on the top of the chest are characteristically Teramo and simply beautiful. This oak furniture is finished in our clear matt lacquer, providing protection whilst at the same time showing the beauty of the timber. We recommend that you fix this chest of drawers to the wall to ensure stability - fixtures and fittings are provided.