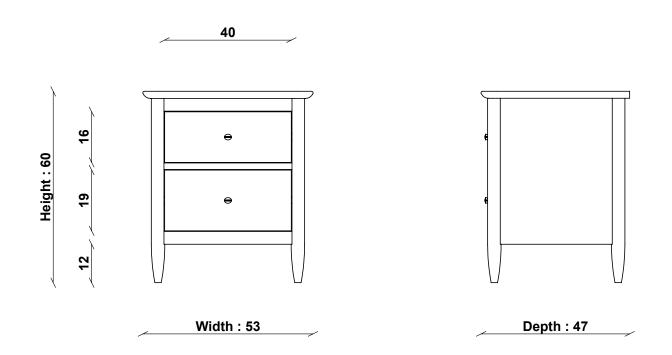

## **TECHNICAL SPECIFICATIONS**

CONSTRUCTION Solid Oak, Oak veneers, Birch.

Solid Oak, Oak verleers, Dirch.

FINISHES AVAILABLE Clear Matt

DESIGNED BY In-house design

COUNTRY OF ORIGIN China & Turkey

erco

PRODUCT DIMENSIONS Width: 53cm Depth: 47cm Height: 60cm

## **2682 TERAMO BEDSIDE CABINET**

TECHNICAL DRAWING - All dimensions in CM