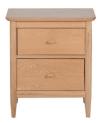

## **2682 TERAMO BEDSIDE CABINET**

The Teramo bedside cabinet has two spacious drawers for storage. The bedside table features the signature tapered turned shapes in the legs and curved profiles on the top surface. Double chamfered edges on the traditional oval drawer handles create a defined and modern profile. This oak bedroom furniture is finished in our clear matt lacquer, providing protection whilst at the same time showing the beauty of the timber.