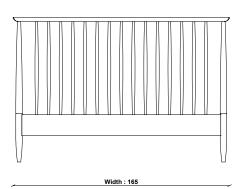

China & Turkey

PRODUCT DIMENSIONS

Width: 165cm Depth: 214cm Height: 110cm

**UNPACKED WEIGHT** 

52kg

ASSEMBLY

Assembly required

PACKAGED DIMENSIONS

## **2681 TERAMO KINGSIZE BED**

 $\textbf{TECHNICAL DRAWING -} \ \, \textbf{All dimensions in CM}$ 

ercol