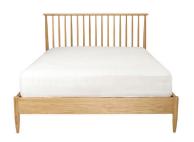

## **2681 TERAMO KINGSIZE BED**

This Teramo king size bed will be the focus of your bedroom, with its decorative and distinctive headboard and its characteristically tapered turned legs. Attractive and comfortable, this king size bed uses pre-sprung wooden slats for extra comfort and a smooth top rail, echoing the type of chair construction for which ercol is well known. The clear matt lacquer finish protects the timber and shows off the beauty of the oak. This is a large product and in order to fit it into your home, it comes packed flat and requires assembly.