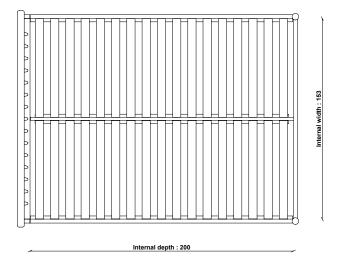

## **2681 TERAMO KINGSIZE BED**

 $\textbf{TECHNICAL DRAWING -} \ \, \textbf{All dimensions in CM}$ 

ercol