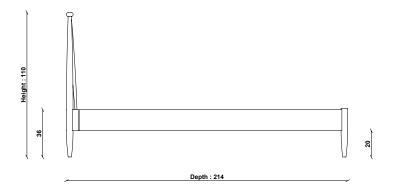

China & Turkey

PRODUCT DIMENSIONS

Width: 165cm Depth: 214cm Height: 110cm

**UNPACKED WEIGHT** 

52kg

ASSEMBLY

Assembly required

PACKAGED DIMENSIONS

**CLEARANCE UNDER** 

20am

## **2681 TERAMO KINGSIZE BED**

 $\textbf{TECHNICAL DRAWING -} \ \, \textbf{All dimensions in CM}$ 

ercol