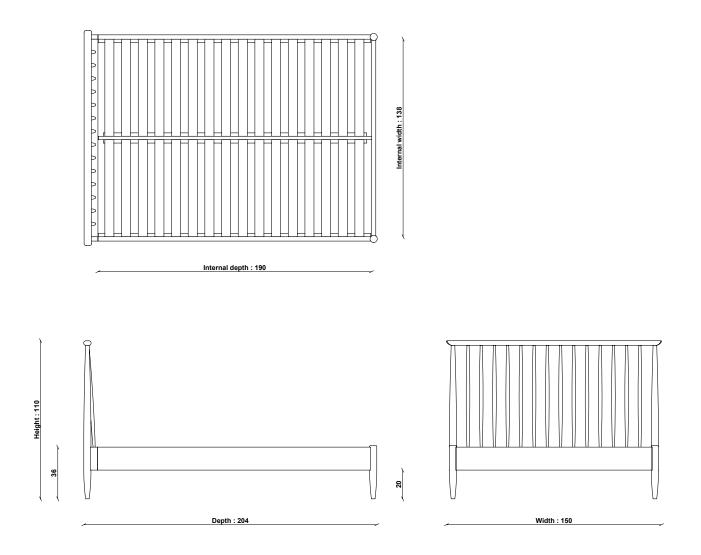

#### **TECHNICAL SPECIFICATIONS**

**CONSTRUCTION** Solid Oak, Oak veneers, Poplar

FINISHES AVAILABLE

Clear Matt

DESIGNED BY In-house design

COUNTRY OF ORIGIN China & Turkey PRODUCT DIMENSIONS Width: 150cm Depth: 204cm Height: 110cm

## **2680 TERAMO DOUBLE BED**

TECHNICAL DRAWING - All dimensions in CM

ercol