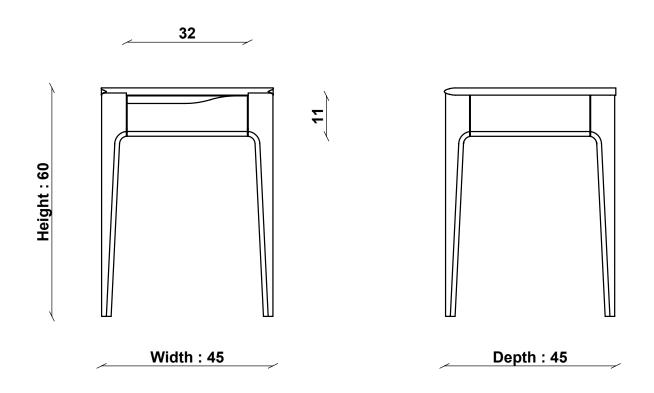

CONSTRUCTION Solid Oak

FINISHES AVAILABLE Clear Matt

DESIGNED BY In-house design

COUNTRY OF ORIGIN UK

ercol

**PRODUCT DIMENSIONS** Width: 45cm Depth: 45cm

UNPACKED WEIGHT

Height: 60cm

## **2650 ROMANA LAMP TABLE**

TECHNICAL DRAWING - All dimensions in CM