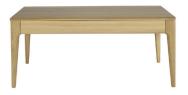

## **2649 ROMANA COFFEE TABLE**

This oak coffee table has a secret... the top slides back to reveal a hidden recess, ideal for keeping your remote controls or your tablet in. The front edge of the table top bears the signature soft curve, and the legs have the fluid organic curves and chamfers that, characterise Romana. This oak furniture is finished in a clear matt lacquer to show the beauty of the natural timber.