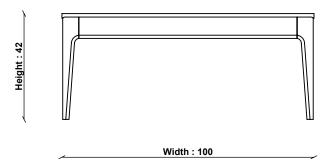

UK

PRODUCT DIMENSIONS

Width: 100cm Depth: 50cm Height: 42cm

**UNPACKED WEIGHT** 

14kg

**ASSEMBLY**Fully assembled

PACKAGED DIMENSIONS

54cm (H) x 106cm (W) x 47cm (L). 16.5kg

## **2649 ROMANA COFFEE TABLE**

TECHNICAL DRAWING - All dimensions in cm

ADDITIONAL DIMENSIONS

INTERNAL COMPARTMENT DIMENSIONS

Width 25cm Depth 45cm Height 6cm