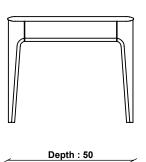

UK

PRODUCT DIMENSIONS

Width: 100cm Depth: 50cm Height: 42cm

**UNPACKED WEIGHT** 

14kg

**ASSEMBLY**Fully assembled

PACKAGED DIMENSIONS

54cm (H) x 106cm (W) x 47cm (L). 16.5kg

## **2649 ROMANA COFFEE TABLE**

TECHNICAL DRAWING - All dimensions in cm

ADDITIONAL DIMENSIONS

INTERNAL COMPARTMENT DIMENSIONS

Width 25cm Depth 45cm Height 6cm