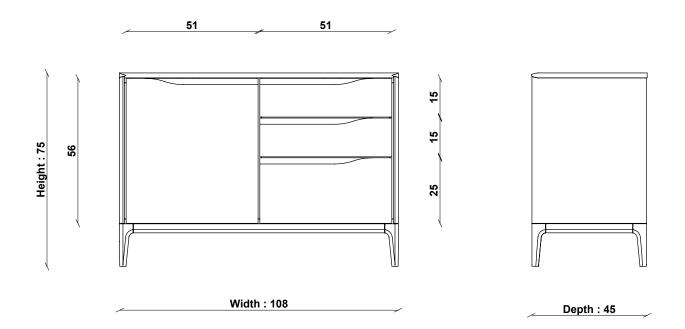

## **TECHNICAL SPECIFICATIONS**

CONSTRUCTION Solid Oak

FINISHES AVAILABLE Clear Matt

DESIGNED BY

COUNTRY OF ORIGIN UK

erco

PRODUCT DIMENSIONS Width: 108cm Depth: 45cm Height: 75cm

UNPACKED WEIGHT 49kg

## 2646 ROMANA SMALL SIDEBOARD

TECHNICAL DRAWING - All dimensions in CM