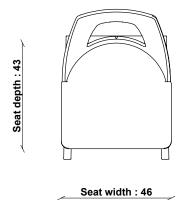

Partial assembly - legs

PACKAGED DIMENSIONS

51cm (H) x 55cm (W) x 55cm (L). 13kg

SEAT HEIGHT

476111

SEAT DEPTH 43cm

SEAT WIDTH ARM TO ARM

40 - 46cm

## **2645 ROMANA CANTILEVERED DINING CHAIR**

TECHNICAL DRAWING - All dimensions in CM