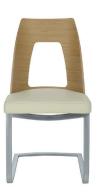

## **2645 ROMANA CANTILEVERED DINING CHAIR**

This chair combines contemporary styling with a relaxed and comfortable sit, aided by the inherent springing within the bent steel frame. This chair is available in our full range of fabrics and a choice of leathers. The chair back is made from steambent oak veneers whilst the steel frame is finished in a lustrous satin chrome plating.