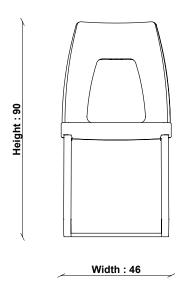

In-house Design

**COUNTRY OF ORIGIN** 

Italy

PRODUCT DIMENSIONS

Width: 46cm Depth: 50cm Height: 90cm

**UNPACKED WEIGHT** 

10kg

ASSEMBLY

## **2645 ROMANA CANTILEVERED DINING CHAIR**

TECHNICAL DRAWING - All dimensions in CM