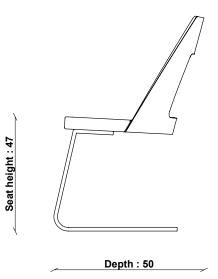

Partial assembly - legs

PACKAGED DIMENSIONS

51cm (H) x 55cm (W) x 55cm (L). 13kg

SEAT HEIGHT

476111

SEAT DEPTH 43cm

SEAT WIDTH ARM TO ARM

40 - 46cm

## **2645 ROMANA CANTILEVERED DINING CHAIR**

TECHNICAL DRAWING - All dimensions in CM