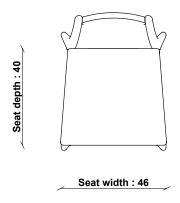

ASSEMBLY

Fully Assembled

PACKAGED DIMENSIONS 48cm (H) x 68cm (W) x 101cm (L). 17kg SEAT HEIGHT

48cm

SEAT DEPTH

40cm

SEAT WIDTH ARM TO ARM

40 - 46cm