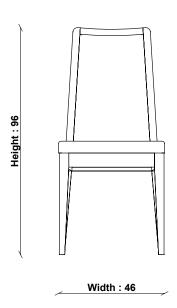

**DESIGNED BY** 

In-house Design

**COUNTRY OF ORIGIN** 

Italy

PRODUCT DIMENSIONS

Width: 46cm Depth: 58cm Height: 96cm

UNPACKED WEIGHT

8.2kg