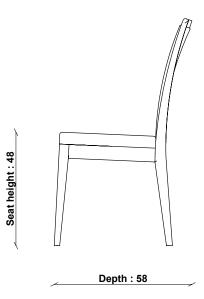

**DESIGNED BY** 

In-house Design

**COUNTRY OF ORIGIN** 

Italy

PRODUCT DIMENSIONS

Width: 46cm Depth: 58cm Height: 96cm

UNPACKED WEIGHT

8.2kg

ASSEMBLY

Fully Assembled

PACKAGED DIMENSIONS 48cm (H) x 68cm (W) x 101cm (L). 17kg SEAT HEIGHT

48cm

SEAT DEPTH

40cm

SEAT WIDTH ARM TO ARM

40 - 46cm