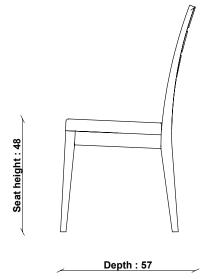

In-house Design

**COUNTRY OF ORIGIN** 

Italy

PRODUCT DIMENSIONS

Width: 46cm Depth: 57cm Height: 96cm

UNPACKED WEIGHT

8.1kg

**ASSEMBLY**Fully Assembled

PACKAGED DIMENSIONS 46cm (H) x 69cm (W) x 103cm (L). 16kg SEAT HEIGHT

48cm

SEAT DEPTH

40cm

SEAT WIDTH ARM TO ARM

40 - 46cm

FILLING COMPOSITION

Seat Interior: Foam