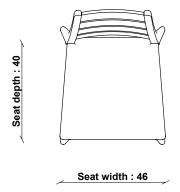

PACKAGED DIMENSIONS 46cm (H) x 69cm (W) x 103cm (L). 16kg SEAT HEIGHT

48cm

SEAT DEPTH

40cm

SEAT WIDTH ARM TO ARM

40 - 46cm

FILLING COMPOSITION

Seat Interior: Foam