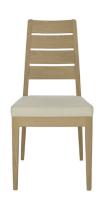

## **2643 ROMANA DINING CHAIR**

With its ladder back design this oak dining chair provides an upright and supportive sit. The broad flat slats provide maximum support. It is available in a choice of fabrics and leathers from the dining chair collection fabrics. Please add suffix L for chairs in L800 leather.