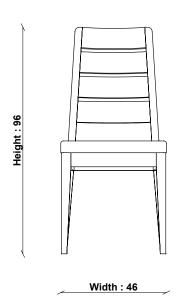

In-house Design

**COUNTRY OF ORIGIN** 

Italy

PRODUCT DIMENSIONS

Width: 46cm Depth: 57cm Height: 96cm

UNPACKED WEIGHT

8.1kg

**ASSEMBLY**Fully Assembled