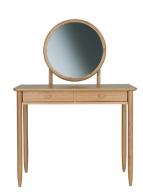

## **2610 TERAMO DRESSING TABLE**

This dressing table and mirror are a statement addition to the Teramo bedroom range. Following the signature tapered turned legs and curved detailing, it creates the shaker style, synonymous with the collection. A stunning oak framed circular mirror creates design appeal whilst the two vanity drawers offer plenty of space to store jewellery or cosmetics. The double chamfered edges on the oval drawer handles create a defined and modern profile that are tactile to use. The Teramo collection is finished in clear matt lacquer, providing protection whilst emphasising the natural beauty of the oak.