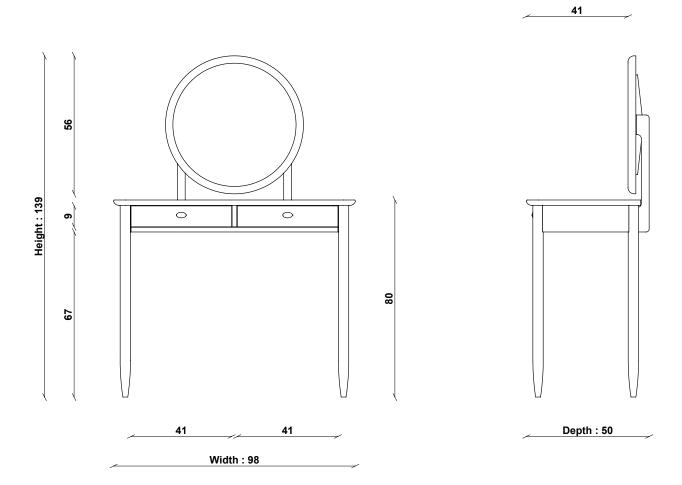

China & Turkey

PRODUCT DIMENSIONS

Width: 98cm Depth: 50cm Height: 139cm

UNPACKED WEIGHT

26kg

PACKAGED DIMENSIONS

106cm (H) x 55cm (W) x 25.5cm (L). 23kg 62.5cm (H) x 62.5cm (W) x 12.5cm (L). 7kg

## **2610 TERAMO DRESSING TABLE**

TECHNICAL DRAWING - All dimensions in CM