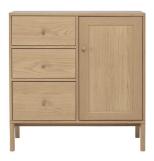

## 2204 BALLATTA STORAGE CABINET

The Ballatta storage cabinet has a pared down timeless look, designed to fit in smaller spaces with a shallower depth it still offers plenty of useful storage. Ideal for storing files, it has an adjustable shelf and three drawers, one being deeper than the other two. Made from solid oak and oak veneers, finished with a clear matt lacquer, this cupboard complements the Ballatta desk and shelving unit to make an attractive and practical work space that can be created in a variety of rooms or just in an unused alcove.