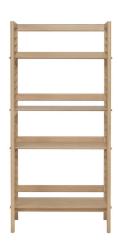

## 2203 BALLATTA SHELVING UNIT

The Ballatta shelving unit has a pared down timeless design with slim, turned uprights and it is designed to fit in smaller spaces. Ideal for holding books or keepsakes it can be tailored to your needs with two fixed shelves and two adjustable shelves which sit on the rungs of the spindled sides. Crafted from solid oak and oak veneers and finished with a clear matt lacquer, this shelving unit is perfect for modern living. For safety this shelving unit should be secured to a wall