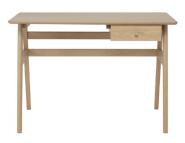

## **2202 BALLATTA DESK**

The oak Ballatta desk is ideal to use with a laptop or as a writing desk and will add a touch of style to a living or work space. The desk sits on tapered legs which are elegant yet understated, it can sit in a home office, a study and is compact enough for a hallway or a lounge. There is a handy small built in drawer to help keep the desk tidy. The Ballatta desk is made of solid oak and oak veneers and finished in a contemporary clear matt lacquer.