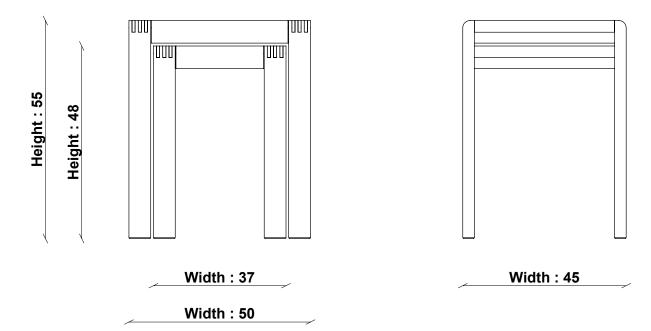

China & Turkey

PRODUCT DIMENSIONS

Width: 50cm Depth: 45cm Height: 55cm

UNPACKED WEIGHT

14kg

ASSEMBLY

Fully assembled

PACKAGED DIMENSIONS

## **1399 BOSCO NEST OF TABLES**

TECHNICAL DRAWING - All dimensions in CM