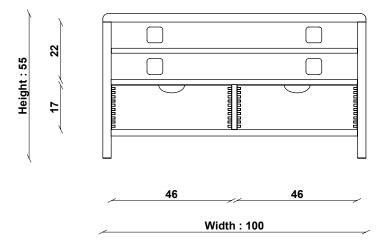

China & Turkey

PRODUCT DIMENSIONS

Width: 100cm Depth: 45cm Height: 55cm

**UNPACKED WEIGHT** 

39kg

ASSEMBLY

Fully assembled

PACKAGED DIMENSIONS 108cm (H) x 53cm (W) x 62cm (L). 44kg

 $\textbf{TECHNICAL DRAWING -} \ \, \textbf{All dimensions in CM}$ 

Depth : 45