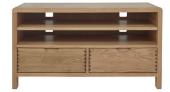

## 1395 BOSCO TV UNIT

As well as accommodating your television, the Bosco TV cabinet provides space for placement of your smart box and DVD player. There are four cable openings placed conveniently at the back of the unit. The oak cabinet also offers two deep drawers providing plenty of storage space for DVD's and games. Curved recessed drawer handles are both wonderfully tactile and simply elegant. The television cabinet features curved finger joints on the top corners of the cabinet and finger joint details on all the drawer fronts. This piece of oak furniture is finished in our clear matt lacquer, providing protection whilst at the same time showing the beauty of the timber.