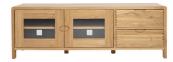

## **1394 BOSCO WIDE TV UNIT**

This wide TV unit is perfect for a large television whilst also offering plenty of storage. Inside the glass fronted cupboard, is an adjustable shelf for storage of media boxes whilst cable holes at the back enable cables to be channelled away. Two deep drawers with the cut out drawer pulls create the range detail offer further storage.