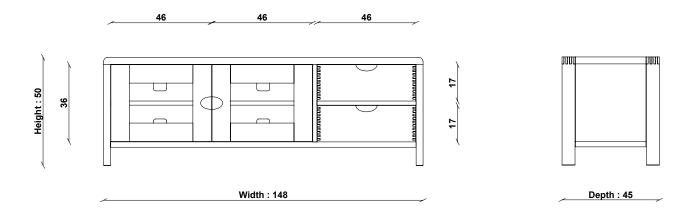

## **1394 BOSCO WIDE TV UNIT**

TECHNICAL DRAWING - All dimensions in CM

## **TECHNICAL SPECIFICATIONS**

CONSTRUCTION Solid Oak, Oak veneers

FINISHES AVAILABLE Clear Matt

DESIGNED BY In-house design team

COUNTRY OF ORIGIN China & Turkey

ercol

PRODUCT DIMENSIONS Width: 148cm Depth: 45cm Height: 50cm