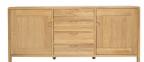

## **1385 BOSCO LARGE SIDEBOARD**

This spacious oak sideboard has two generously sized storage cupboards offering plenty of storage space. Four large drawers sit between the two cupboards providing additional room for storage. Curved recessed drawer and door handles are both wonderfully tactile and simply elegant. This oak cabinet also features the signature Bosco curved finger joints on the top corners of the unit and finger joint details on all of the drawer fronts. The Bosco sideboard is finished in our clear matt lacquer, providing protection whilst at the same time showing the beauty of the timber. We recommend fixing this sideboard to the wall for stability using the fixings provided.