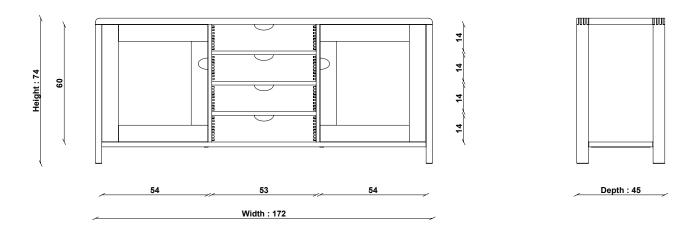

## **TECHNICAL SPECIFICATIONS**

CONSTRUCTION Solid Oak, Oak veneers

FINISHES AVAILABLE Clear Matt

DESIGNED BY In-house design team

COUNTRY OF ORIGIN China & Turkey

erco

PRODUCT DIMENSIONS Width: 172cm Depth: 45cm Height: 75cm

## **1385 BOSCO LARGE SIDEBOARD**

TECHNICAL DRAWING - All dimensions in CM