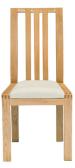

## **1383C BOSCO DINING CHAIR (CREAM FABRIC))**

The curved profile of the Bosco dining chair back emphasises the solidity of the timber and provides added lumbar support. The chair seat is foam padded for added comfort and will be covered in cream fabric. The Bosco oak dining chair is finished in a clear matt lacquer to best show off the beauty of the oak. It also features Bosco curved finger joints on the corners of the dining chair and beautiful and distinctive large finger joint details across the top of the chair.