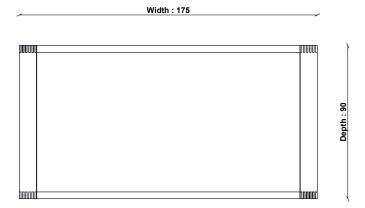

In-house design team

**COUNTRY OF ORIGIN** 

China & Turkey

PRODUCT DIMENSIONS

Min Width: 175cm Max Width: 225cm Depth: 90cm Height: 74cm

**UNPACKED WEIGHT** 

84kg

ASSEMBLY