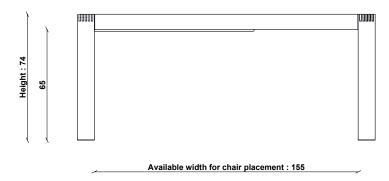

In-house design team

**COUNTRY OF ORIGIN** 

China & Turkey

PRODUCT DIMENSIONS

Min Width: 175cm Max Width: 225cm Depth: 90cm Height: 74cm

**UNPACKED WEIGHT** 

84kg

ASSEMBLY