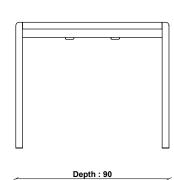

## 1380 BOSCO MEDIUM EXTENDING DINING TABLE

TECHNICAL DRAWING - All dimensions in CM

ADDITIONAL DIMENSIONS

SIZE EXTENDED
Max Width: 225cm