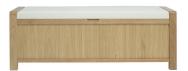

## 1369 BOSCO STORAGE BENCH

The Bosco storage bench has an upholstered top to provide a comfortable seat whilst inside there are three storage compartments. Gas-struts make lifting the lid easy and controlled. Equally at home in your bedroom as a blanket box or in your hallway to store your shoes or gloves, scarves and hats. This furniture features the signature Bosco curved finger joint on the top corners of the bench. It is available in pale oak with a clear matt lacquer and is available in one cream fabric, B001.