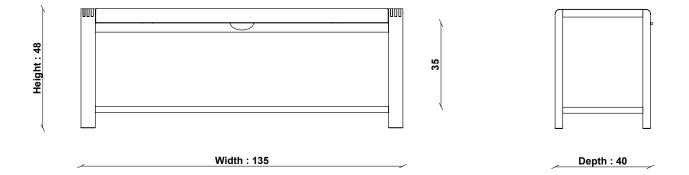

In-house design team

**COUNTRY OF ORIGIN** 

China & Turkey

PRODUCT DIMENSIONS

Width: 135cm Depth: 40cm Height: 48cm

**UNPACKED WEIGHT** 

40kg

ASSEMBLY

## 1369 BOSCO STORAGE BENCH

 $\textbf{TECHNICAL DRAWING -} \ \textbf{All dimensions in CM}$ 