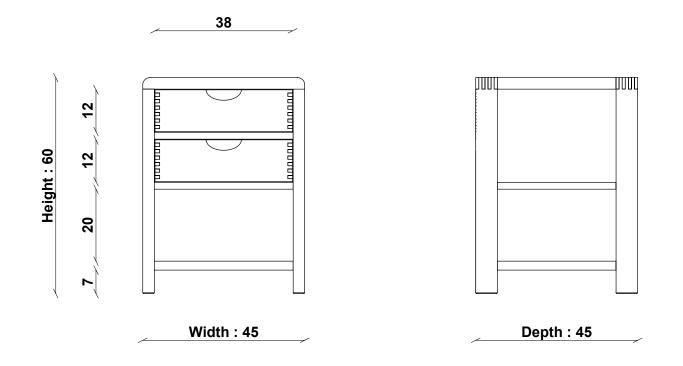

## **1368 BOSCO 2 DRAWER BEDSIDE CABINET**

TECHNICAL DRAWING - All dimensions in CM

## **TECHNICAL SPECIFICATIONS**

CONSTRUCTION Solid Oak, Oak veneers

FINISHES AVAILABLE Clear Matt

DESIGNED BY In-house design team

COUNTRY OF ORIGIN China & Turkey

ercol

**PRODUCT DIMENSIONS** Width: 45cm Depth: 45cm

UNPACKED WEIGHT 21kg

Height: 60cm

ASSEMBLY Fully assembled

PACKAGED DIMENSIONS

50cm (H) x 50cm (W) x 64.5cm (L). 25kg