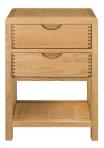

## **1368 BOSCO 2 DRAWER BEDSIDE CABINET**

This bedside cabinet completes the bedroom collection, featuring the signature Bosco curved finger joint on the top corners and curved recessed drawer handles which are both wonderfully tactile and simply elegant. This cabinet has 2 drawers and a magazine rest beneath and is available in pale oak with a clear matt lacquer.