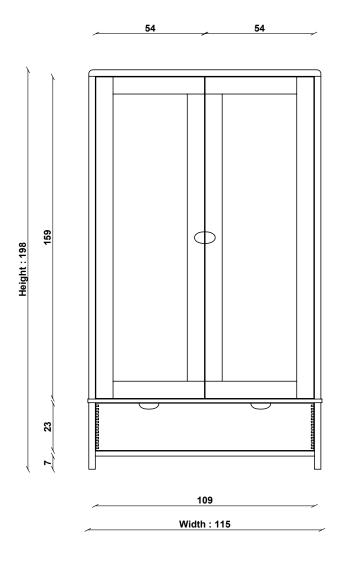

China & Turkey

PRODUCT DIMENSIONS

Width: 115cm Depth: 61cm Height: 198cm

**UNPACKED WEIGHT** 

96kg

ASSEMBLY

Assembly required

PACKAGED DIMENSIONS

## 1365 BOSCO 2 DOOR WARDROBE

TECHNICAL DRAWING - All dimensions in CM