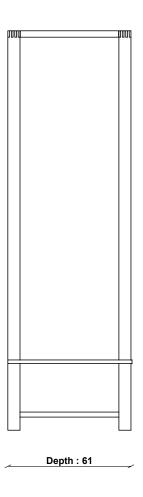

China & Turkey

PRODUCT DIMENSIONS

Width: 115cm Depth: 61cm Height: 198cm

**UNPACKED WEIGHT** 

96kg

ASSEMBLY

Assembly required

PACKAGED DIMENSIONS

## 1365 BOSCO 2 DOOR WARDROBE

TECHNICAL DRAWING - All dimensions in CM