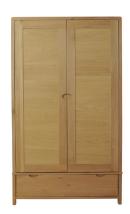

## 1365 BOSCO 2 DOOR WARDROBE

The Bosco double wardrobe has a full length bottom drawer for added storage. Inside a wooden rail provides hanging space for your clothes. Curved recessed drawer and door handles are both wonderfully tactile and simply elegant. The wardrobe features the signature Bosco curved finger joint on the top corners of the robe and finger joint details on the drawer fronts. This bedroom furniture is available in pale oak with a clear matt lacquer. To enable this wardrobe to get through your door it comes packed flat and requires assembly.