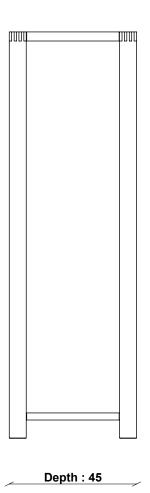

China & Turkey

PRODUCT DIMENSIONS

Width: 53cm Depth: 45cm Height: 144cm

**UNPACKED WEIGHT** 

55kg

ASSEMBLY

Fully assembled

PACKAGED DIMENSIONS

## 1364 BOSCO 6 DRAWER TALL CHEST

TECHNICAL DRAWING - All dimensions in CM