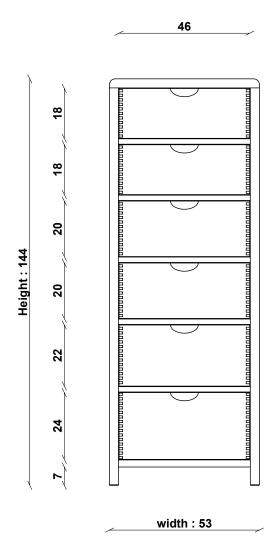

China & Turkey

PRODUCT DIMENSIONS

Width: 53cm Depth: 45cm Height: 144cm

**UNPACKED WEIGHT** 

55kg

ASSEMBLY

Fully assembled

PACKAGED DIMENSIONS

## 1364 BOSCO 6 DRAWER TALL CHEST

TECHNICAL DRAWING - All dimensions in CM