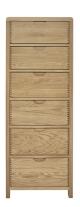

## 1364 BOSCO 6 DRAWER TALL CHEST

A superbly useful piece of furniture, with plenty of storage in its six deep drawers, whilst its tall, narrow design means you can fit it in a small space - it is just 53 cm wide. Not only does this chest of drawers provide plenty of storage for your clothes, but it also looks great - with the signature Bosco curved finger joint on the top corners of the chest and finger joint details on all of the drawer fronts. A curved recessed drawer handle is both wonderfully tactile and simply elegant.