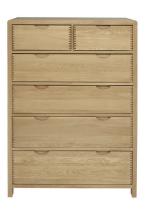

## 1363 BOSCO 6 DRAWER TALL WIDE CHEST

This Bosco bedroom chest of drawers provides plenty of useful storage with its six deep drawers. It is available in pale oak with a clear matt lacquer. This cabinet features the signature Bosco curved finger joint on the top corners of the chest and finger joint details on all the drawer fronts. A curved recessed drawer handle is both wonderfully tactile and simply elegant.