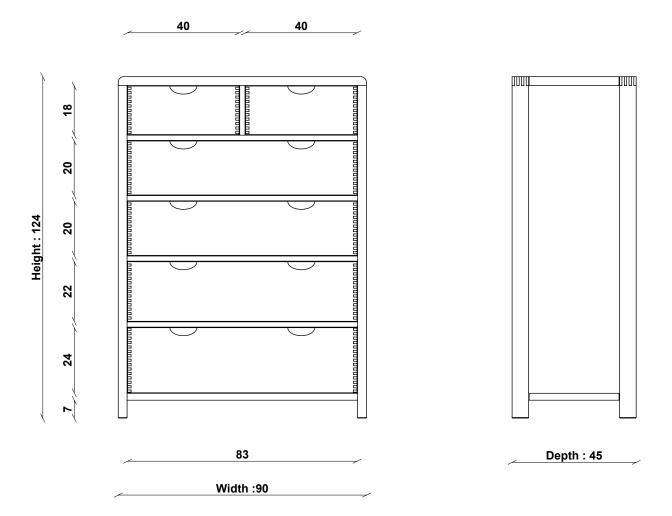

China & Turkey

PRODUCT DIMENSIONS

Width: 90cm Depth: 45cm Height: 124cm

UNPACKED WEIGHT

61kg

**ASSEMBLY**Fully assembled

PACKAGED DIMENSIONS

95cm (H) x 50cm (W) x 130.5cm (L). 68kg

## 1363 BOSCO 6 DRAWER TALL WIDE CHEST

TECHNICAL DRAWING - All dimensions in CM