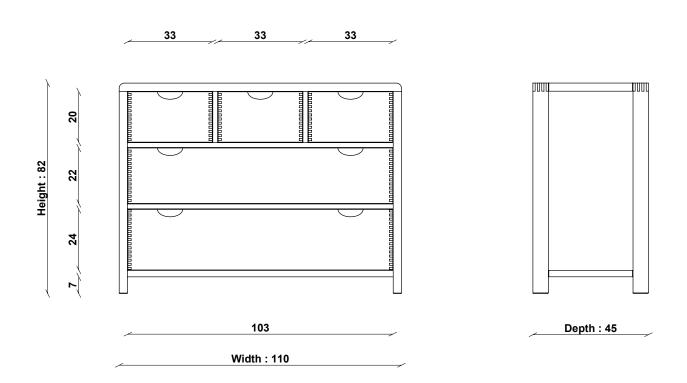

## **TECHNICAL SPECIFICATIONS**

CONSTRUCTION Solid Oak, Oak veneers

FINISHES AVAILABLE Clear Matt

DESIGNED BY In-house design team

COUNTRY OF ORIGIN China & Turkey

erco

**PRODUCT DIMENSIONS** Width: 110cm Depth: 45cm

UNPACKED WEIGHT

Height: 82cm

49kg

ASSEMBLY Fully assembled

PACKAGED DIMENSIONS

115cm (H) x 50cm (W) x 88.5cm (L). 56kg

## **1362 BOSCO 5 DRAWER WIDE CHEST**

TECHNICAL DRAWING - All dimensions in CM