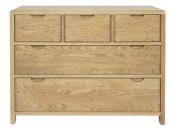

## **1362 BOSCO 5 DRAWER WIDE CHEST**

This Bosco bedroom chest of drawers provides plenty of useful storage with its five deep drawers. Bosco isavailable in pale oak with a clear matt lacquer. This cabinet features the signature Bosco curved finger joint on the top corners of the chest and finger joint details on all the drawer fronts. A curved recessed drawer handle is both wonderfully tactile and simply elegant.