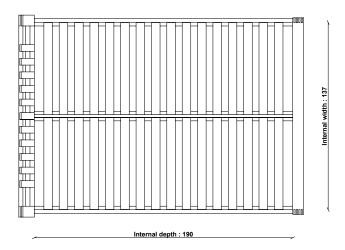

## 1360 BOSCO DOUBLE BED

 $\textbf{TECHNICAL DRAWING -} \ \textbf{All dimensions in CM}$ 

ercol