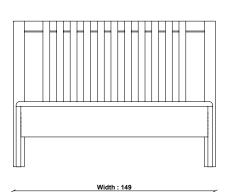

China & Turkey

PRODUCT DIMENSIONS

Width: 149cm Depth: 211cm Height: 106cm

**UNPACKED WEIGHT** 

52kg

ASSEMBLY

Assembly required

PACKAGED DIMENSIONS