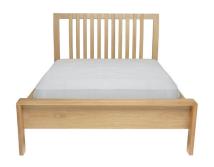

## 1360 BOSCO DOUBLE BED

The Bosco bed will form the centre-piece of your bedroom, with its beautiful and distinctive headboard with its distinctive feature jointing of the curved slats recessed into the headboard top-rail. The foot of the bed has the signature Bosco curved finger joint detail. Not only does the Bosco double bed look great, but its presprung wooden slats will help give you a good nights sleep. Bosco is available in two wood options; pale oak with a clear matt lacquer.