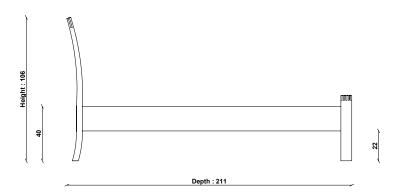

China & Turkey

PRODUCT DIMENSIONS

Width: 149cm Depth: 211cm Height: 106cm

**UNPACKED WEIGHT** 

52kg

ASSEMBLY

Assembly required

PACKAGED DIMENSIONS