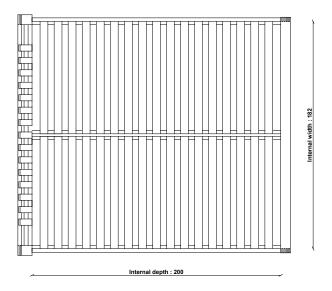

China & Turkey

PRODUCT DIMENSIONS

Width: 194cm Depth: 221cm Height: 106cm

**UNPACKED WEIGHT** 

65kg

ASSEMBLY

Assembly required

PACKAGED DIMENSIONS

## **1320 BOSCO SUPERKING BED**

TECHNICAL DRAWING - All dimensions in CM

ercol