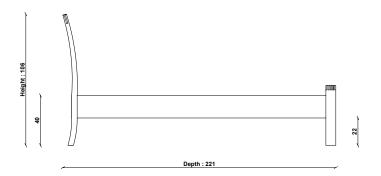

China & Turkey

PRODUCT DIMENSIONS

Width: 194cm Depth: 221cm Height: 106cm

**UNPACKED WEIGHT** 

65kg

ASSEMBLY

Assembly required

PACKAGED DIMENSIONS

## **1320 BOSCO SUPERKING BED**

TECHNICAL DRAWING - All dimensions in CM

ercol