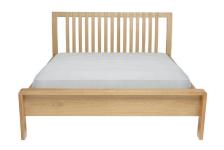

## 1320 BOSCO SUPERKING BED

The Bosco Super Kingsize bed is the only super king in the ercol collection. The Solid oak headboard is a very distinctive headboard with its distinctive feature jointing of the curved slats recessed into the headboard top-rail. The foot of the bed has the signature Bosco curved finger joint detail. Not only does the Bosco Super king size bed look great, but it's pre sprung wooden slats will help give you a good nights sleep. The Bosco Super king size bed is available in pale oak with a clear matt lacquer. To enable the bed to get through your door it comes packed flat and requires assembly.