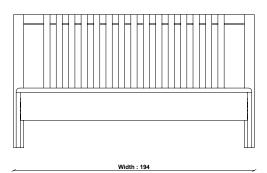

China & Turkey

PRODUCT DIMENSIONS

Width: 194cm Depth: 221cm Height: 106cm

**UNPACKED WEIGHT** 

65kg

ASSEMBLY

Assembly required

PACKAGED DIMENSIONS

## **1320 BOSCO SUPERKING BED**

TECHNICAL DRAWING - All dimensions in CM

ercol