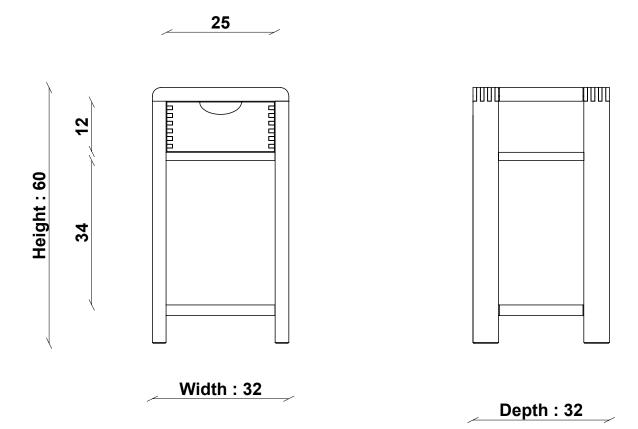

China & Turkey

PRODUCT DIMENSIONS

Width: 32cm Depth: 32cm Height: 60cm

UNPACKED WEIGHT

13kg

ASSEMBLY

Fully assembled

PACKAGED DIMENSIONS

37cm (H) x 37cm (W) x 65cm (L). 19kg

TECHNICAL DRAWING - All dimensions in CM