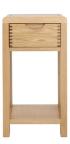

## 1323 BOSCO COMPACT SIDE TABLE

This compact bedside table completes the bedroom collection, featuring the signature Bosco curved finger joint on the top corners and curved recessed drawer handle which are both wonderfully tactile and simply elegant. This compact table is ideal for smaller spaces but is still large enough for a bedside lamp.