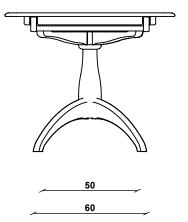

## **1192 WINDSOR SMALL EXTENDING PEDESTAL TABLE**

TECHNICAL DRAWING - All dimensions in cm

ADDITIONAL DIMENSIONS

SIZE EXTENDED