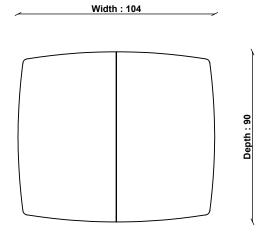

COUNTRY OF ORIGIN UK PRODUCT DIMENSIONS Depth: 90cm Height: 73cm

UNPACKED WEIGHT 33kg

ASSEMBLY Fully assembled

**PACKAGED DIMENSIONS** 97cm (H) x 105.5cm (W) x 77cm (L). 40.5kg

## **1192 WINDSOR SMALL EXTENDING PEDESTAL TABLE**

TECHNICAL DRAWING - All dimensions in cm

ADDITIONAL DIMENSIONS

SIZE EXTENDED