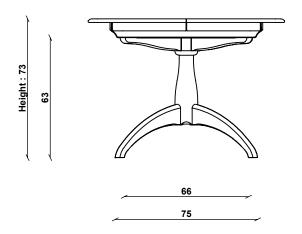

COUNTRY OF ORIGIN UK PRODUCT DIMENSIONS Depth: 90cm Height: 73cm

UNPACKED WEIGHT 33kg

ASSEMBLY Fully assembled

**PACKAGED DIMENSIONS** 97cm (H) x 105.5cm (W) x 77cm (L). 40.5kg

## **1192 WINDSOR SMALL EXTENDING PEDESTAL TABLE**

TECHNICAL DRAWING - All dimensions in cm

ADDITIONAL DIMENSIONS

SIZE EXTENDED