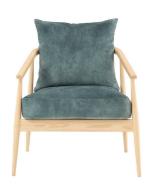

## **0710 ALDBURY CHAIR**

The Aldbury Occasional Chair is crafted from solid ash with a generous steam bent back and arm bow, combined with spindles to create classic ercol shapes. It has deep pillow style foam and feather cushions which create a chair that is comfortable and timeless for use in any room. This chair is available in 8 stains and 4 painted finishes and cushions can be upholstered in a selection of fabrics from the ercol collection.